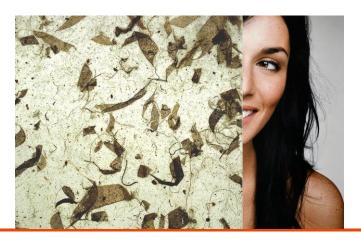

## **Product Detail**

 ${f SOLYX} \otimes {f SXN-1720}$  Mango Shredded bamboo inclusions adding dimension and texture to the film. The base fiber is kozo and it is light, crisp and semi-translucent.

This film features mango leaf inclusions, adding dimension and texture to the film. These mango leaves are set randomly so each foot of the film will differ. The base fiber is kozo and it is light, crisp and semitranslucent.